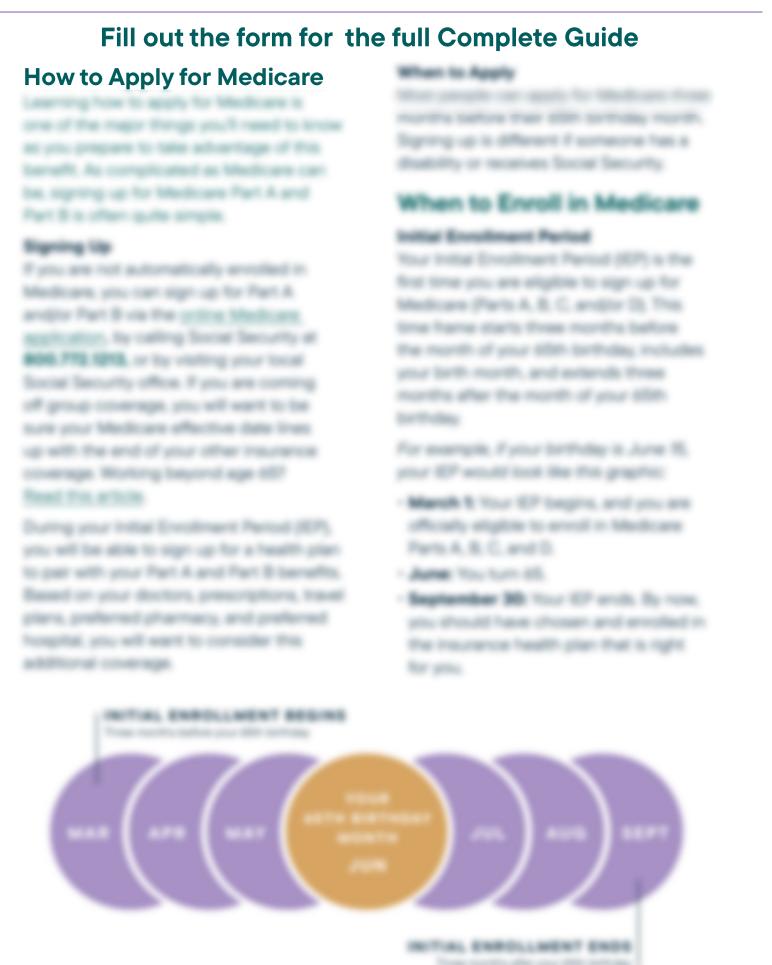

utd You Take Medicare Benefit

north, you will be automat

at Age 657

the 20th rounds you receive 10

Many times, people find I advant

to age up for Medicare when furning

65, however, every person's situation re-

urage you to call us to discuss yo

parting Medicare is unique. We strong

Options of \$66,600.4066. There are a

do not inour paradities.

humber of considerations to ensure you